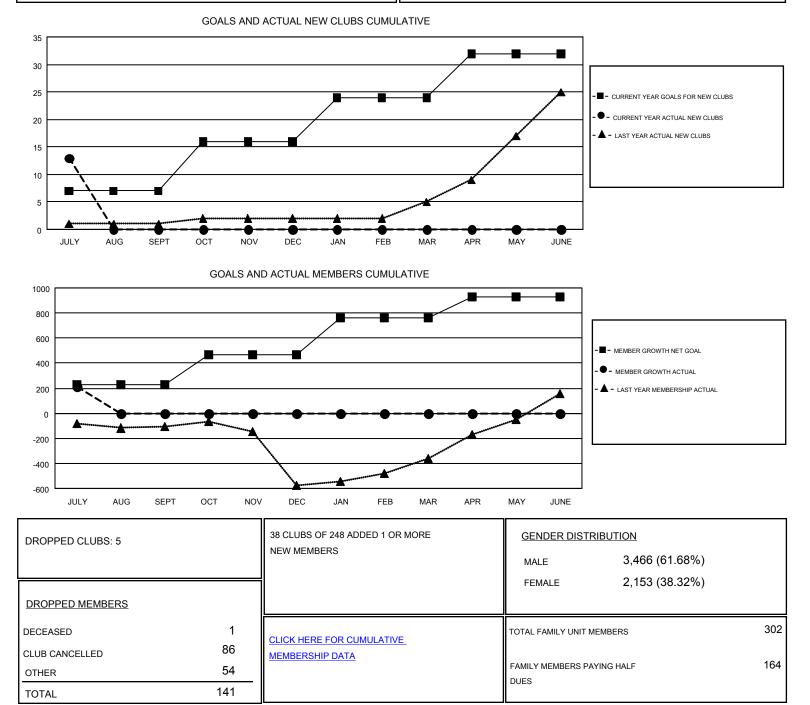

Y/AUG/SEPT         | 7             | 13        | 5             | JULY/AUG/SEPT         | 230                       | 383                     | 141                                                |
| OCT/NOV/DEC           | 9             | 0         | 0             | OCT/NOV/DEC           | 240                       | 0                       | 0                                                  |
| JAN/FEB/MAR           | 8             | 0         | 0             | JAN/FEB/MAR           | 290                       | 0                       | 0                                                  |
| APR/MAY/JUNE          | 8             | 0         | 0             | APR/MAY/JUNE          | 170                       | 0                       | 0                                                  |